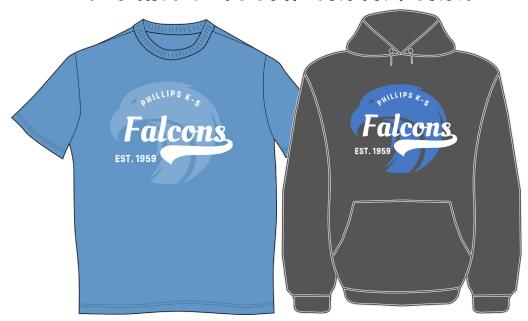

## T-SHIRT & HOODIE ORDER FORM

T-Shirt is Sky with Royal Blue & White Imprint. Hoodie is Sport Gray with Royal Blue & White Imprint.